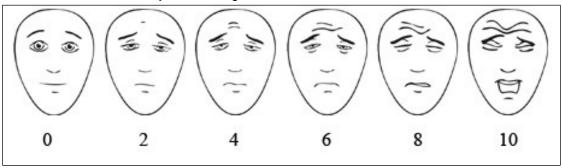

A pain diary may help you and your doctor find out what makes your pain better or worse. Use the diary below to keep track of when you have pain, how bad it is, and what you are doing to treat it.

This figure has been reproduced with permission of the International Association for the Study of Pain® (IASP®). The figure may not be reproduced for any other purpose without permission.

These faces show how much something can hurt. You can use these faces to help choose a number that shows how much you or your child hurts right now. The face on the left shows no pain. The face on the right shows the worst pain you have every known. For example, if you have a "2" on the scale, your pain may be minor with sharp pain now and then, but it doesn't impact your ability to do things. If you have an "8" on the scale, you may have pain that makes it hard to do anything.